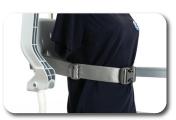

#### **Options**

Toilet bucket

Safety bracket

Removable gel pads

Backrest in PU

Seat in PU

Safety belt

Adjustable seat height (515 - 605 mm) only for the model with 5" wheels