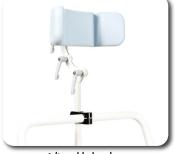

Adjustable headrest

Separate brakes on each of the four wheels. only for the model with 5" wheels.