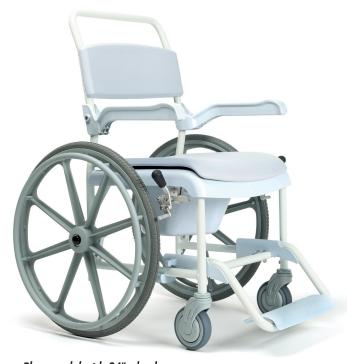

# Pluo **SHOWER** CHAIR

**Pluo** is a comfortable, hygienic and modern shower chair. The seat and backrest are made of soft, comfortable plastic that is easy to clean. The specific seat height allows the chair to be driven over most standard toilets. With its blue and white colours, Pluo also has a contemporary and refreshing look.

Model shown only for illustration purposes. Certain features may be optional.