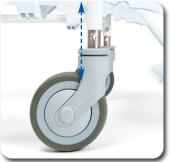

Adjustable headrest

Separate brakes on each of the four wheels. only for the model with 5" wheels.