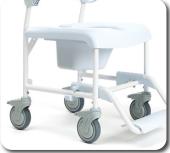

# Pluo **SHOWER** CHAIR

**Pluo** is a comfortable, hygienic and modern shower chair. The seat and backrest are made of soft, comfortable plastic that is easy to clean. The specific seat height allows the chair to be driven over most standard toilets. With its blue and white colours, Pluo also has a contemporary and refreshing look.

Model shown only for illustration purposes. Certain features may be optional.