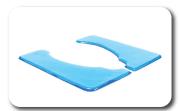

#### **Options**

Toilet bucket

Safety bracket

Removable gel pads

Backrest in PU

Seat in PU

Safety belt

Adjustable seat height (515 - 605 mm) only for the model with 5" wheels