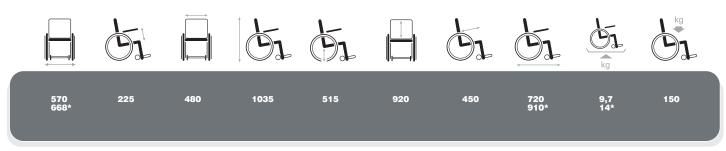

#### **Technical information Pluo**

\*model with 24" wheels - Sizes in mm, weight in kg. Deviations in sizes and weight (15 mm, 1,5 kg) are possible.