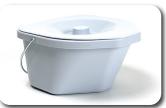

#### **Options**

Toilet bucket

Safety bracket

Removable gel pads

Backrest in PU

Seat in PU

Safety belt

Adjustable seat height (515 - 605 mm) only for the model with 5" wheels