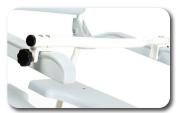

Adjustable headrest

Separate brakes on each of the four wheels. only for the model with 5" wheels.