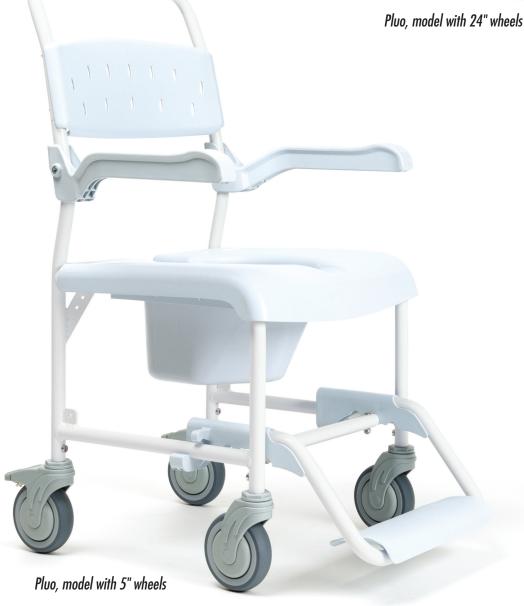

# Pluo **SHOWER** CHAIR

**Pluo** is a comfortable, hygienic and modern shower chair. The seat and backrest are made of soft, comfortable plastic that is easy to clean. The specific seat height allows the chair to be driven over most standard toilets. With its blue and white colours, Pluo also has a contemporary and refreshing look.

Model shown only for illustration purposes. Certain features may be optional.